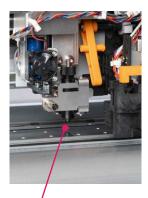

# **Integrated Contour Cutting!**

#### **Contour Cutter**

Cutting speed: 10~150 [mm/s] Cutting pressure: 30~300 [gf]

**Adjustable Pressure Rollers** 

Two repositionable pressure arms to accommodate different media widths

**Grit Roller** 

For accurate transport and aligning of the material being printed and/or cut