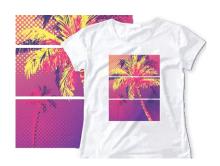

### Application Possibilities

The XPJ-641SR Pro is equally suited for a wide variety of indoor and outdoor durable graphics : full colour stickers, vehicle and window graphics, t-shirt transfers, banners, fine art prints, indoor & outdoor signage and more.