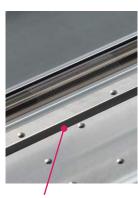

# **Integrated Contour Cutting!**

#### **Contour Cutter**

Cutting speed: 10~150 [mm/s] Cutting pressure: 30~300 [gf]

**Adjustable Pressure Rollers** 

Two repositionable pressure arms to accommodate different media widths

**Grit Roller** 

For accurate transport and aligning of the material being printed and/or cut