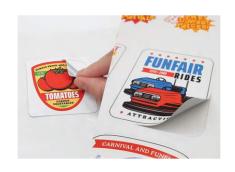

### Application Possibilities

The XPJ-641SR Pro is equally suited for a wide variety of indoor and outdoor durable graphics : full colour stickers, vehicle and window graphics, t-shirt transfers, banners, fine art prints, indoor & outdoor signage and more.

# **Integrated Contour Cutting!**