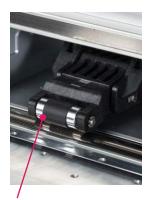

#### **Contour Cutter**

Cutting speed: 10~150 [mm/s] Cutting pressure: 30~300 [gf]

**Adjustable Pressure Rollers** 

Two repositionable pressure arms to accommodate different media widths

**Grit Roller** 

For accurate transport and aligning of the material being printed and/or cut