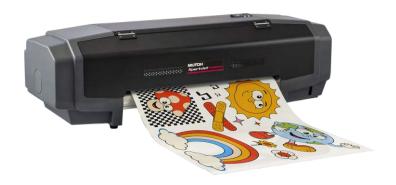

### Compact 24" Printer/Cutter

Print, Cut, Create! The XpertJet C641SR Pro is a desktop 24" (630 mm) printer/cutter combining advanced print technology with precision cutting in one device - ideal for businesses starting out or bringing graphics and sticker production in-house.

Next to the built-in contour cut and perforated through cut capability, the XPJ-C641SR Pro integrates a MUTOH AccuFine 1600 nozzle print head and MUTOH's proprietary i-screen intelligent interweaving to deliver superior banding-free print quality, even at lower resolutions. Powered by MUTOH's genuine VerteLith RIP software, the printer/cutter delivers best-in-class speeds. It can be equipped with a stand on caster wheels an automatic roll-up device to cope with higher production needs.

### **Product Highlights**

- Compact 24" / 630 mm desktop printer/cutter
- Integrated contour cut and perforated through cut functionality
- Wide media width range : adjustable pressure rollers
- Best in class speeds: Quality Production: 6.5 m<sup>2</sup>/h / High Speed 9.7 m<sup>2</sup>/h
- Superior print quality AccuFine 1600 print head
- MUTOH GREENGUARD Gold Certified sign & display inks
- Unrivalled user assistance : multiple automated calibrations: bi-dir alignment, media feed adjust, tracking of remainder media on a roll