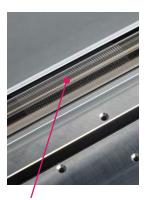

# **Integrated Contour Cutting!**

#### **Contour Cutter**

Cutting speed: 10~150 [mm/s] Cutting pressure: 30~300 [gf]

**Adjustable Pressure Rollers** 

Two repositionable pressure arms to accommodate different media widths

**Grit Roller** 

For accurate transport and aligning of the material being printed and/or cut