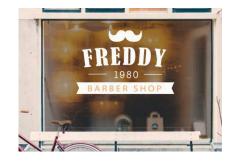

### Application Possibilities

The XPJ-641SR Pro is equally suited for a wide variety of indoor and outdoor durable graphics : full colour stickers, vehicle and window graphics, t-shirt transfers, banners, fine art prints, indoor & outdoor signage and more.