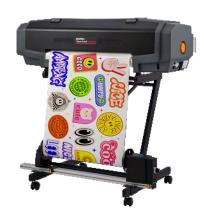

### Compact 24" Printer/Cutter

Print, Cut, Create! The XpertJet C641SR Pro is a desktop 24" (630 mm) printer/cutter combining advanced print technology with precision cutting in one device - ideal for businesses starting out or bringing graphics and sticker production in-house.

### Application Possibilities

The XPJ-641SR Pro is equally suited for a wide variety of indoor and outdoor durable graphics : full colour stickers, vehicle and window graphics, t-shirt transfers, banners, fine art prints, indoor & outdoor signage and more.