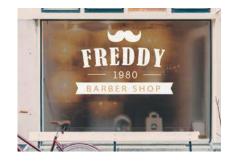

# **Application Possibilities**

The XPJ-641SR Pro is equally suited for a wide variety of indoor and outdoor durable graphics: full colour stickers, vehicle and window graphics, t-shirt transfers, banners, fine art prints, indoor & outdoor signage and more.