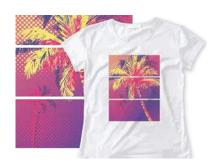

# **Application Possibilities**

The XPJ-641SR Pro is equally suited for a wide variety of indoor and outdoor durable graphics: full colour stickers, vehicle and window graphics, t-shirt transfers, banners, fine art prints, indoor & outdoor signage and more.