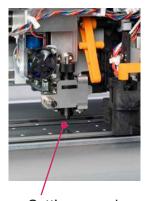

Contour cut / Through Cut

# Integrated Contour Cutting!

### **Contour Cutter**

Cutting speed: 20~150 [mm/s] **Cutting force:** 30~300 [gf]