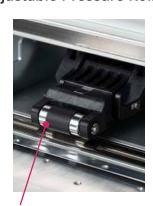

#### **Adjustable Pressure Rollers**

Two repositionable pressure arms to accommodate different media widths