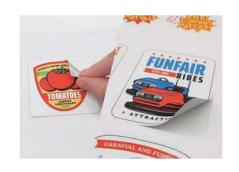

Contour cut / Through Cut

# Integrated Contour Cutting!

### **Contour Cutter**

Cutting speed: 20~150 [mm/s] **Cutting force:** 30~300 [gf]