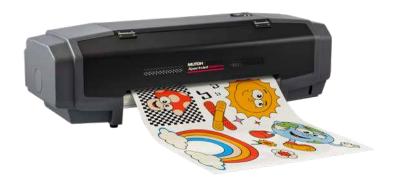

### Compact 24" Printer/Cutter

Print, Cut, Create! The XpertJet C641SR Pro is a desktop 24" (630 mm) printer/cutter combining advanced print technology with precision cutting in one device - ideal for businesses starting out or bringing graphics and sticker production in-house.

Next to the built-in contour cut and perforated through cut capability, the XPJ-C641SR Pro integrates a MUTOH AccuFine 1600 nozzle print head and MUTOH's proprietary i-screen intelligent interweaving to deliver superior banding-free print quality, even at lower resolutions. Powered by MUTOH's genuine VerteLith RIP software, the printer/cutter delivers best-in-class speeds. It can be equipped with a stand on caster wheels and an automatic roll-up device to cope with higher production needs.

# **Application Possibilities**

The XPJ-641SR Pro is equally suited for a wide variety of indoor and outdoor durable graphics: full colour stickers, vehicle and window graphics, t-shirt transfers, banners, fine art prints, indoor & outdoor signage and more.