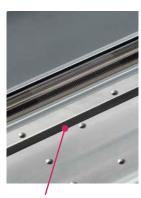

Contour cut / Through Cut

# Integrated Contour Cutting!

### **Contour Cutter**

Cutting speed: 20~150 [mm/s] **Cutting force:** 30~300 [gf]