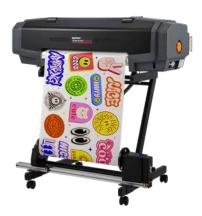

### Compact 24" Printer/Cutter

Print, Cut, Create! The XpertJet C641SR Pro is a desktop 24" (630 mm) printer/cutter combining advanced print technology with precision cutting in one device - ideal for businesses starting out or bringing graphics and sticker production in-house.

# **Application Possibilities**

The XPJ-641SR Pro is equally suited for a wide variety of indoor and outdoor durable graphics: full colour stickers, vehicle and window graphics, t-shirt transfers, banners, fine art prints, indoor & outdoor signage and more.