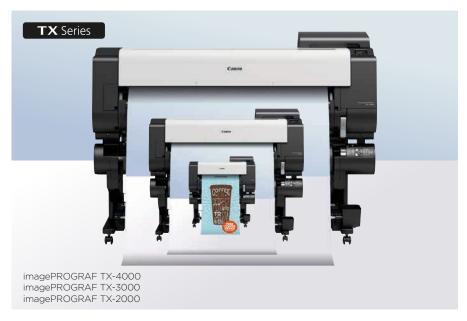

# ANYTHING IS POSSIBLE

with the imagePROGRAF TX and TM Series

From posters to signage to wall murals, food truck wraps to museum exhibits, Canon's large format printers help you do it all. And thanks to easy-to-produce waterproof prints, the only real limit is your imagination.

# The multitasking and feature rich imagePROGRAF TM and TX Series are the ideal choice for the hospitality sector.