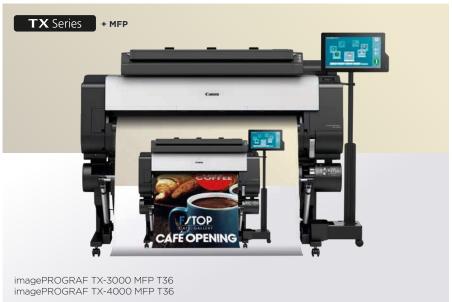

## **Multifunctional print solutions**

- Copying and digitisation of drawings using a large-format scanner
- Fast scanning and parallel scanning / printing for high productivity
- Easy control via a built-in PC with a large touch-screen